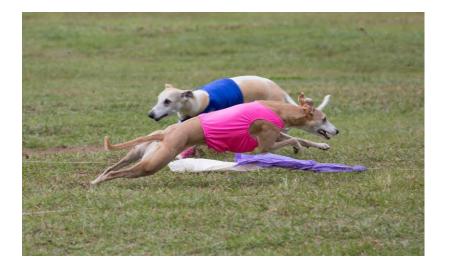

## **4 JUNE 2023** LURE COURSING TEST AND TRIAL

Event 1 is a Sighthound lure coursing Trial starting at 8am. Event 2 is a Coursing Ability Test for CA dogs starting 30 minutes after Event 1 or not before 11:30am. Novices after the second run of event 1 and second run of event 2.

From 8:00am a lure coursing trial and coursing ability test. All classes on offer, novices capped at 10. Dogs and owners must be registered with Dogs Qld or other state body to compete. For ease of retrieval and release have a strong slip lead to control your dog. Dogs must be kept secure in crates. Covered in shoes must be worn.